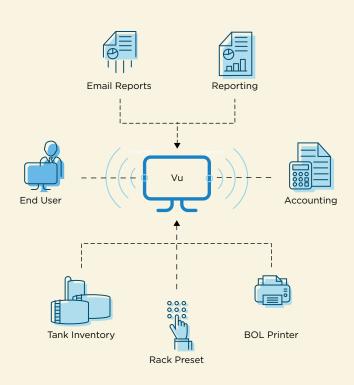

# Vu

#### **How It Works**

# System data, simplified.

**What Our Clients Say** 

We're a small
distribution company
servicing the
Northeastern United
States with heating oil.
Since we only have one
tank, we were tracking
loads by hand with an
Excel spreadsheet. Now
with Vu, we don't have to
worry about any of that,
giving us more time to
commit to keeping our
customers' homes and
businesses warm."